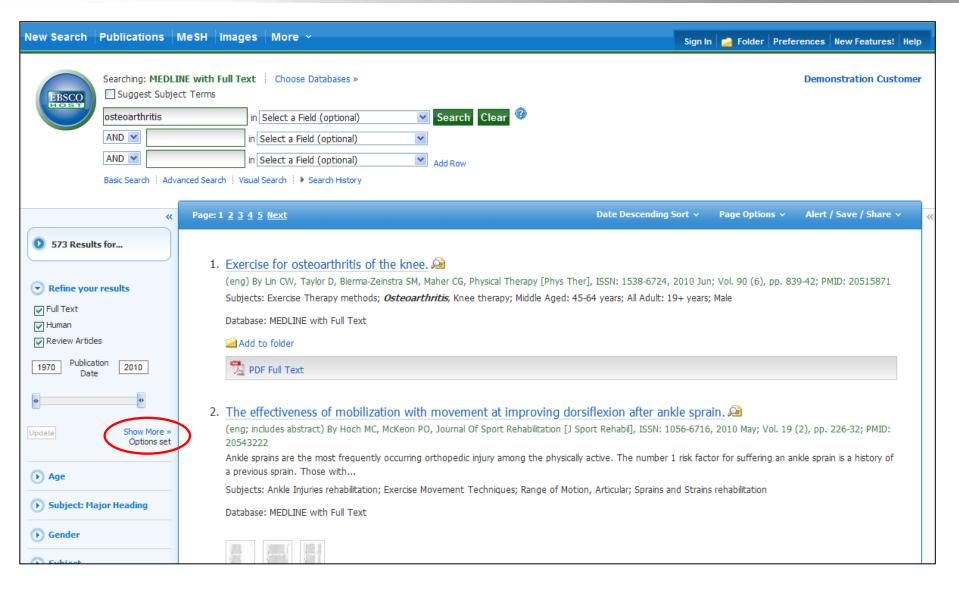

We'll begin by conducting a keyword search from the Advanced Search screen. Enter **osteoarthritis** in the **Find** field. We'll apply the **Human** and **Review Articles** limiters and click **Search** to view a Result List of articles related to your terms.

**RESULT LIST**: Note that you can narrow your results by clicking on **Show More** and then applying the available limiters, expanders, and search modes.

At any time, click on the **Help** link to view the complete online help system.