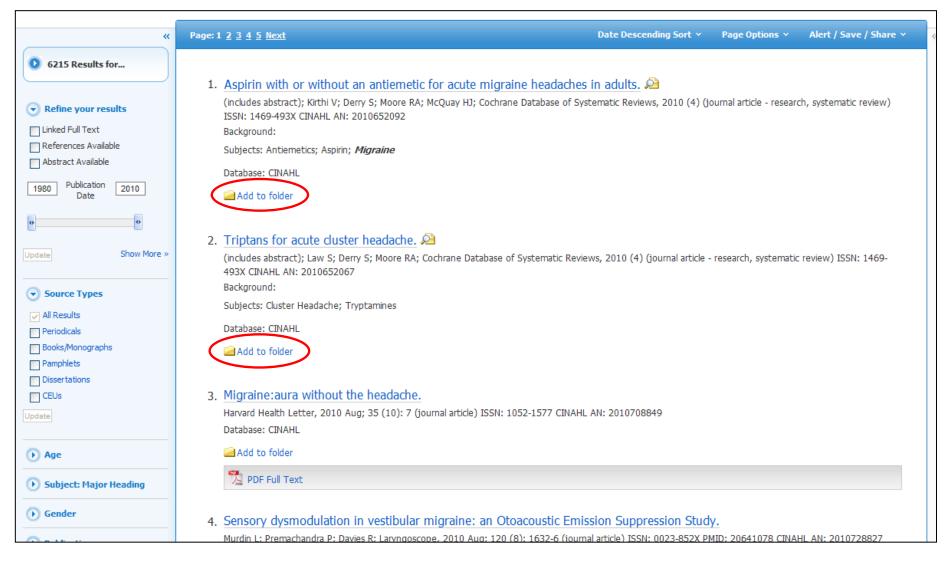

**FOLDERS:** Click on the **Add to folder** link to collect results in the (temporary) session folder. To save results beyond the current session, log in to My EBSCO *host* and create a free folder account, or sign in to an existing account.

**RESULT LIST:** Note that the Result List can include links to source types, such as Periodicals and Proceedings which you can use to narrow your results.

**FOLDERS:** Click on the **Add to folder** link to collect results in the (temporary) session folder. To save results beyond the current session, log in to My EBSCO *host* and either create a free folder account, or sign in to an existing folder account.