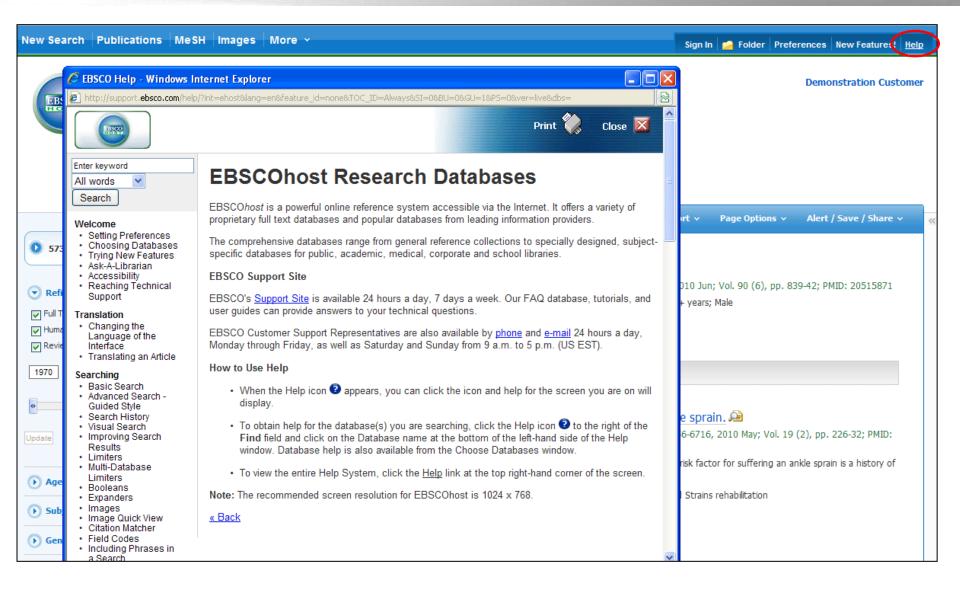

**RESULT LIST**: Note that you can narrow your results by clicking on **Show More** and then applying the available limiters, expanders, and search modes.

At any time, click on the **Help** link to view the complete online help system.