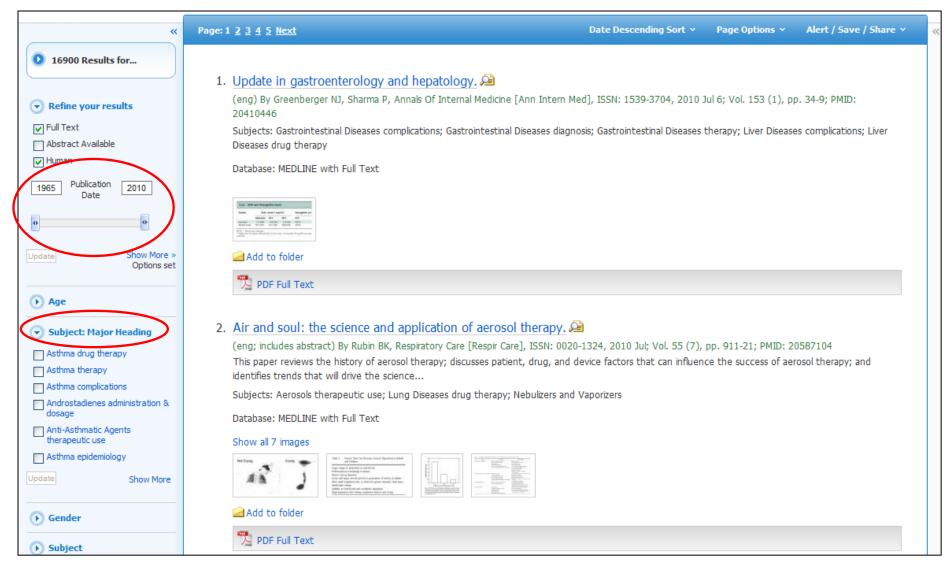

**RESULT LIST:** Note that on the Result List you can further narrow your results by selecting Major Headings, such as **Asthma drug therapy.** You can also limit your result list by using the date slider feature. Drag the ends of the slider to your desired date range and then click **Update**.