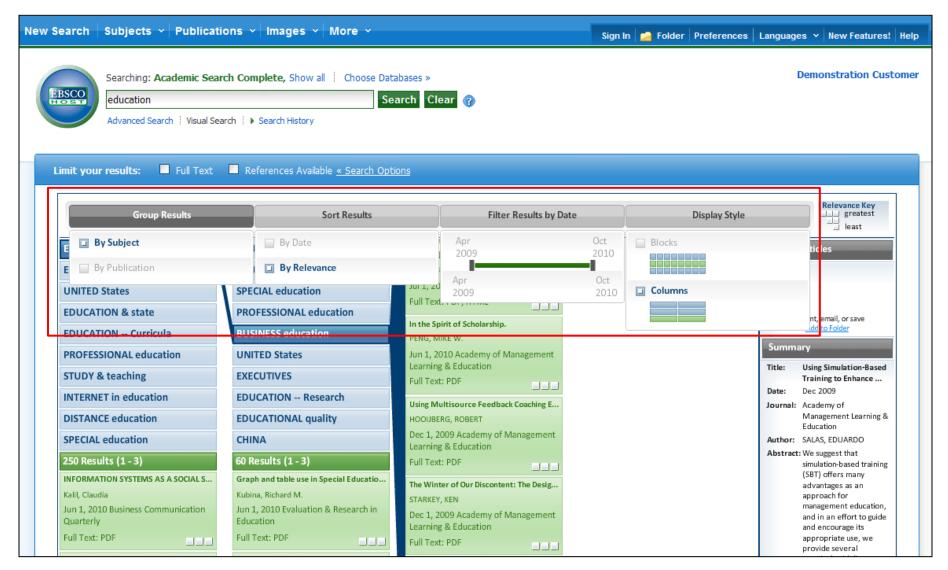

| E U TALA DOS                                                | Source Complete                                        |
| Issa, Jinan Hatem                                       | Barker, Richard                                          | Full Text: PDF                                              | More                                                   |

You can preview an article by clicking on the result list item. Article information will appear in the **Summary** window on the right side of the screen. To view the full citation or access the full text of an article, click on the **More** link at the bottom of the summary window.





When you select "More," the full citation is displayed. To return to the result list, click on the **arrow** found on the left side of the screen.





Using the results sorting options, you are able to **Group Results** by subject or publication, **Sort Results** by date or relevance, **Filter Results by Date**, or change the **Display Style** between Columns and Blocks styles.





Articles can be collected and saved to a folder for viewing at a later time by clicking and dragging a result list item over to the **Collect Articles** window. Your collected articles will appear as green boxes in the window. When you are finished collecting articles, click on the **Add to Folder** link in the **Collect Articles** window. To save your articles beyond this session, be sure to **Sign In** to your personalized My EBSCO *host* folder.



|                           | iroup Results                                           | Sort I