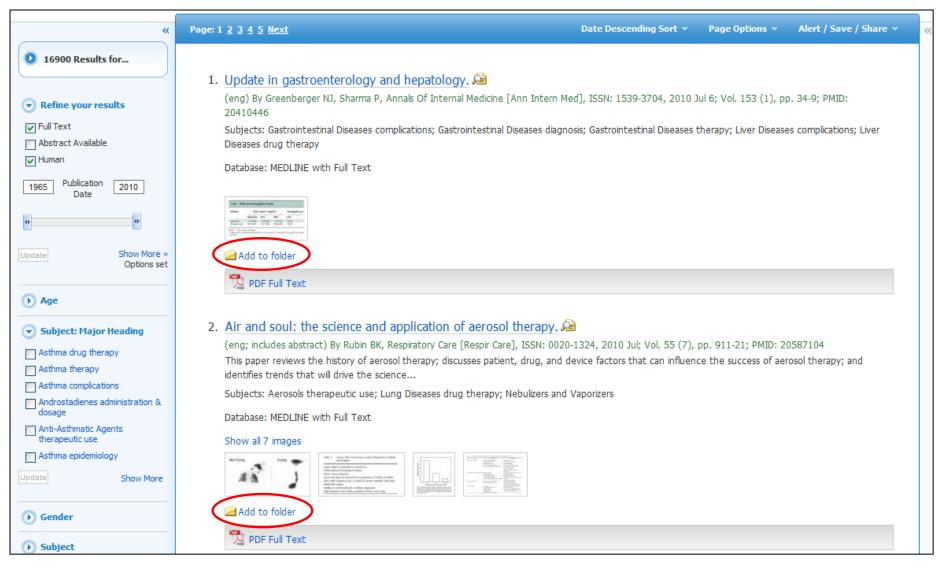

**FOLDERS:** Click on the **Add to folder** link to collect results in the (temporary) session folder. To save results beyond the current session, log in to My EBSCO *host* and create a free folder account, or sign in to an existing account.