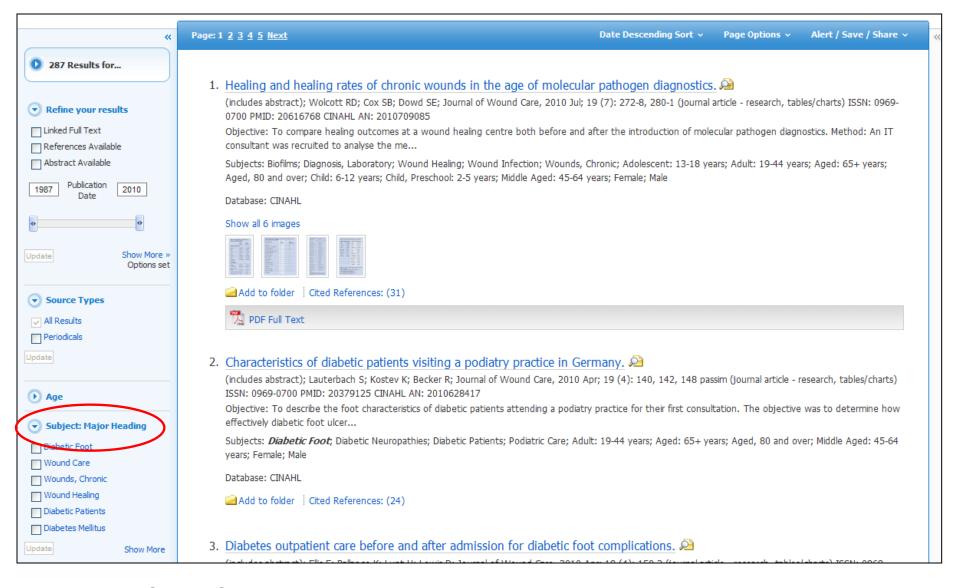

**RESULT LIST**: Note that you can narrow your results by selecting a heading under the **Subject: Major Heading** category and clicking **Update**.

At any time, click on the Help link to view the complete online help system.