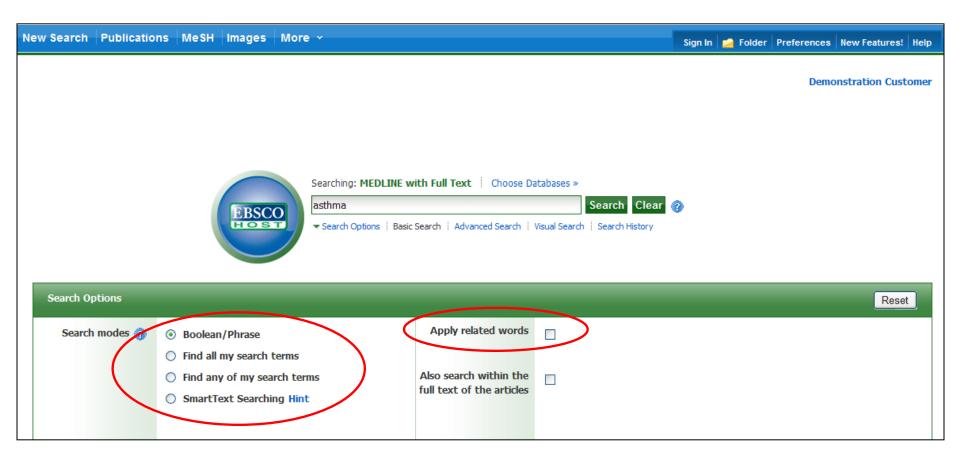

We'll begin by conducting a keyword search from the Basic Search screen with the available **Search Options** set to open. Enter **asthma** in the **Find** field. You can apply additional limiters to your search such as **Full Text** and **Human**.

**Boolean/Phrase** is the default Search mode and searches your terms as they are entered. To place an **AND** between your search terms, select the **Find all my search terms** search mode. You can automatically place an **OR** between search terms by clicking the radio button for **Find any of my search terms**. Place a check in the box for **Apply related words** to further expand your results by also searching synonyms of the terms.