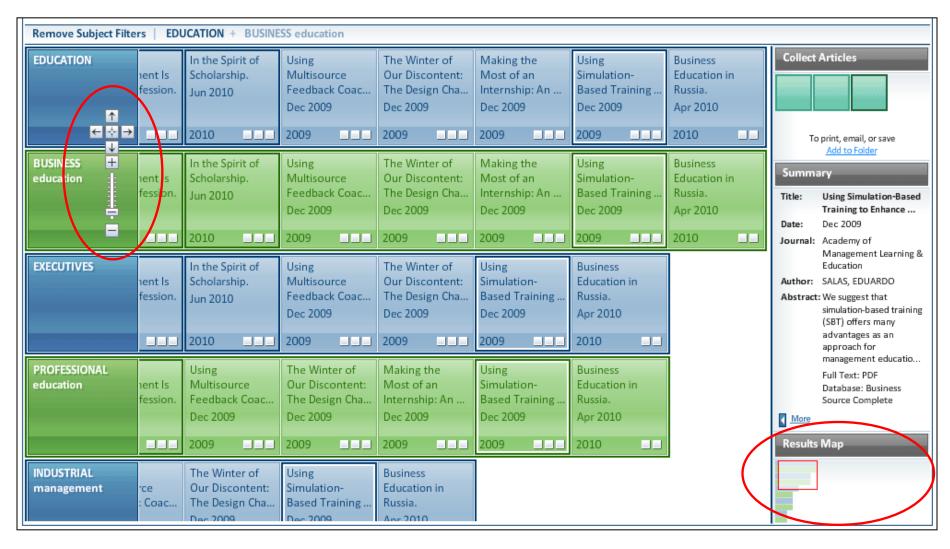

Feedback Coac                   | The Winter of<br>Our Discontent:<br>The Design Cha | Using<br>Simulation-<br>Based Training                         | Business<br>Education in<br>Russia.                            |                                                    |                                                    |                                             |                                                                                                                                                              |

VIEWING RESULTS IN BLOCKS STYLE: From the Display Style sorting option, select Blocks. Results will be displayed in the Blocks style in alternating blue and green colored rows. The first block on the left will indicate the subject, with the related results following.





Blocks style also contains two additional features – the **control arrows** and the **results map**. The **control arrows** allow users to navigate around the results, including changing the size of the blocks to show more or fewer results. The **results map** in the lower right of the screen also allows users to navigate around the results list by dragging the red square around the map.





**HELP:** Click on the **Help** link to view the complete online Help system.

## How does the EBSCOhost search engine determine relevancy ranking?

- Match on subject headings from controlled vocabularies
- Match on article titles
- Match on author keywords
- Match on keywords within abstracts
- Match keywords within full text

## **Creating Journal Alerts**

**Tutorial** 







Welcome to EBSCO's