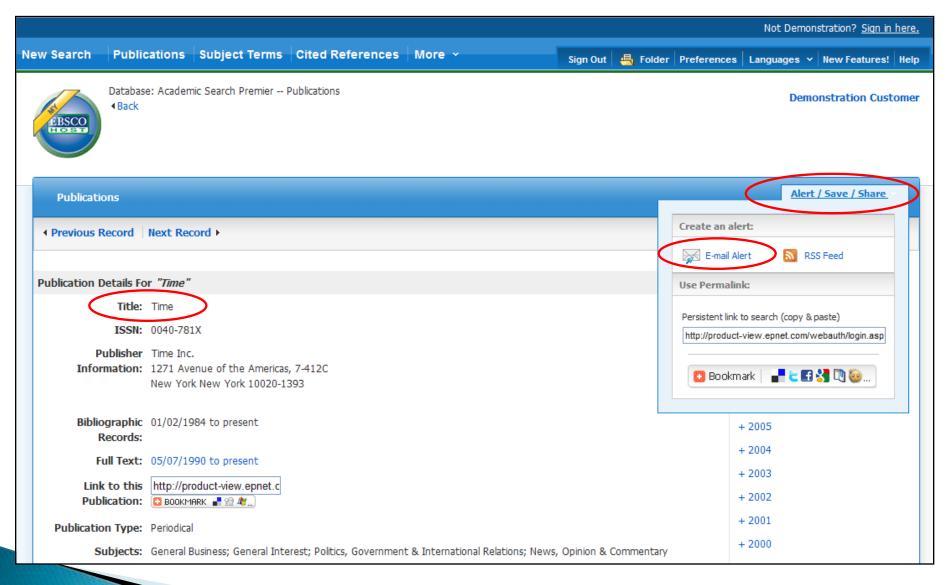

**RESULT LIST:** Note that on the Result List you can further narrow your results by selecting Major Headings, such as **Asthma drug therapy.** You can also limit your result list by using the date slider feature. Drag the ends of the slider to your desired date range and then click **Update**.

**FOLDERS:** Click on the **Add to folder** link to collect results in the (temporary) session folder. To save results beyond the current session, log in to My EBSCO *host* and create a free folder account, or sign in to an existing account.