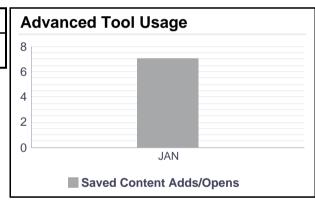

| Advanced Tool Usage Total | JAN | YTD |
|---------------------------|-----|-----|
| Saved Content Adds/Opens  | 7   | 7   |