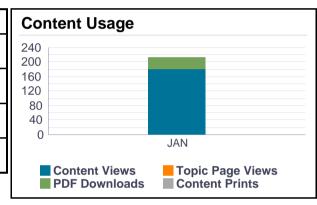

| Content Usage Total | JAN | YTD |
|---------------------|-----|-----|
| Content Views       | 179 | 179 |
| Topic Page Views    | 1   | 1   |
| PDF Downloads       | 31  | 31  |
| Content Prints      | 1   | 1   |