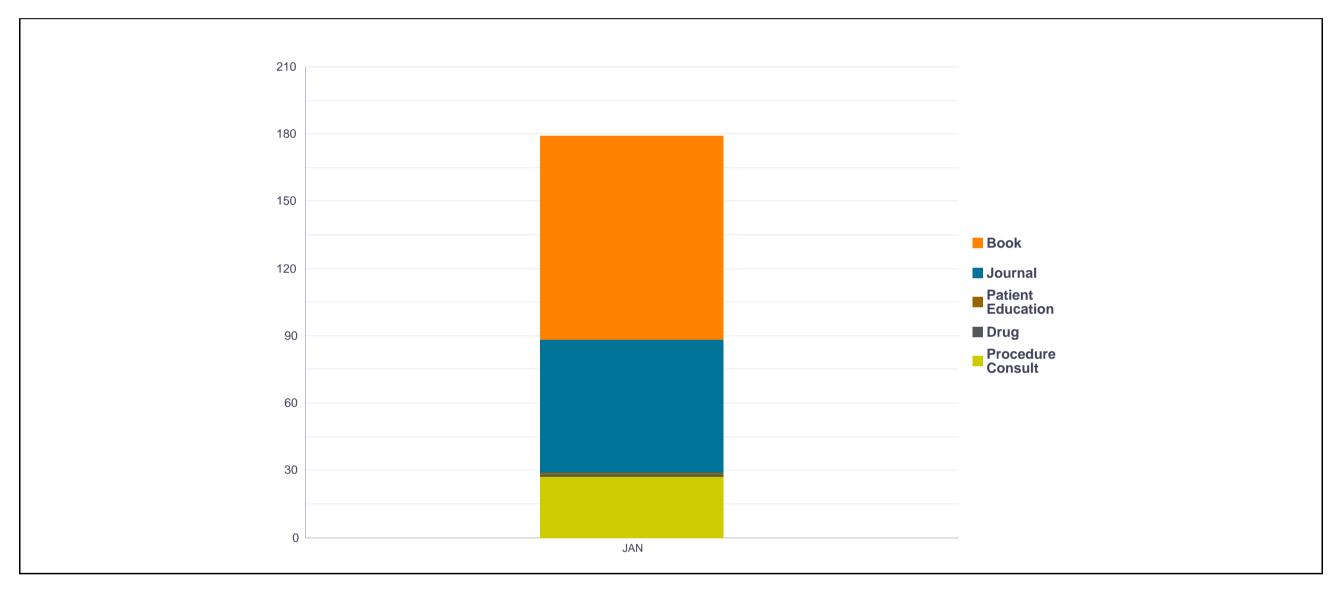

#### **Content View Breakdown**

|                   | JAN | YTD |
|-------------------|-----|-----|
| Book              | 91  | 91  |
| Journal           | 59  | 59  |
| Patient Education | 1   | 1   |
| Drug              | 1   | 1   |
| Procedure Consult | 27  | 27  |